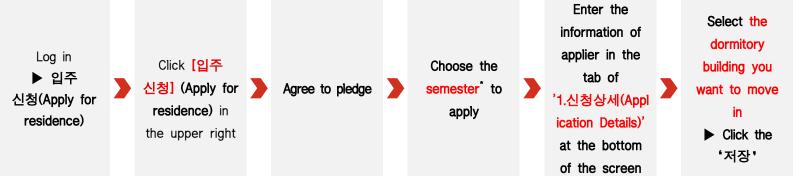

### 1. Application of Dormitory

- A. Application Period: 2023. 12. 6.(Wed.) 10:00 ~ 12. 7.(Thur.) 18:00
- B. How to apply: Fill out the move-in application form in the next-generation integrated information system (<u>https://dormt.knu.ac.kr</u>) for the dormitory(Please double check your application)

\* 입주학기(Semester): [동계방학 전기간] - If you want to apply to [Type A], select 「동계방학전기간」 [동계방학 계절학기] - If you want to apply to [Type B], select 「동계계절학기」