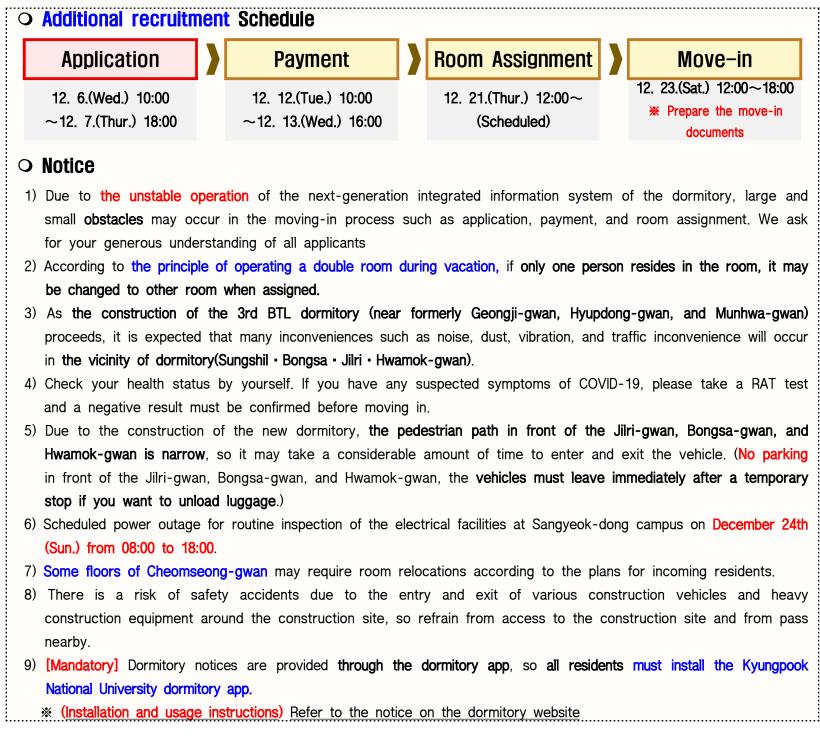

### 1. Application of Dormitory

- A. Application Period: 2023. 12. 6.(Wed.) 10:00 ~ 12. 7.(Thur.) 18:00
- B. How to apply: Fill out the move-in application form in the next-generation integrated information system (<u>https://dormt.knu.ac.kr</u>) for the dormitory(Please double check your application)

## 2. Announcement of Selection & Cancellation of Selection

- A. To be announced: 2023. 12. 12.(Tue.) 10:00, Check at https://dormt.knu.ac.kr
- B. Cancellation of Selection

- 1) If payment is not made within the payment period, it is considered that there is no intention of moving in and the selection is canceled.
- 2) Patients with infectious diseases and careers, and students deemed inappropriate for dormitory group life.

## 1. Information of Dormitory Expenses

- A. Payment Period: 2023. 12. 12.(Tue.) 10:00 ~ 12. 13.(Wed.) 16:00(scheduled)
- B. How to Pay: Refer to the notice of payment of dormitory expenses (it will be notified later).
- C. Dormitory Expenses

\* Some floors of Cheomseong-gwan may require room relocations according to the plans for incoming residents(random assignment).

### 2) New Residents

- Application for [Type A]: Priority is given to assignment to the dormitory of your choice, but may be randomly assigned if the quota is exceeded.

- Application for [Type B]: Priority will be given to Bongsa-gwan(male) and Hwamok-gwan(female). Random assignment when capacity is exceeded.