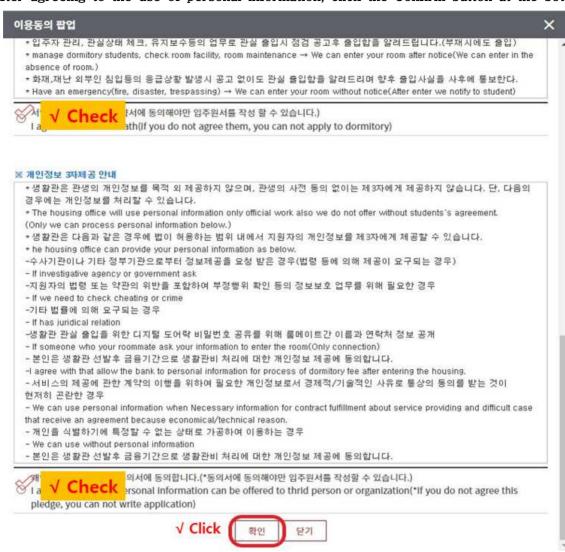

## How to apply for the dormitory at the next-generation integrated information system

1. Open the Internet window (except Explorer) and access the next-generation integrated information system of dormitory (<a href="https://dormt.knu.ac.kr">https://dormt.knu.ac.kr</a>) ▶ Log in ▶ Click the 「1. 입주신청」(Application for residence) on the upper right

2. After agreeing to the use of personal information, click the Confirm button at the bottom.

- 3. Click the 「1. 전체」 of moving-in semester(입주학기) menu at the top and select the <u>「2. 하</u> <u>계방학전기간/하계계절학기\*」(semester you want to move in)</u> ▶ Click the 「3. 조희」(check) button ▶ Select the 「4.」 (application information)\*\* that matches your academic record ▶ Click the 「5. 확인」(confirm) at the bottom of the screen
- \* 하계방학전기간(Type A, 6/22~8/27)
  - : If you want to apply for move-in during the entire vacation period(Type A), select "하계 방학전기간".
- \* 하계계절학기(Type B, 6/22~7/16)
  - : If you want to apply for move-in only during the seasonal semester(Type B), select "하 계계절학기".
- \*\* Be sure to select "외국인"(international students) recruitment.
- \* Absolutely no duplicate application!!!(Responsibility for the disadvantage of duplicate application is the responsibility of the person)