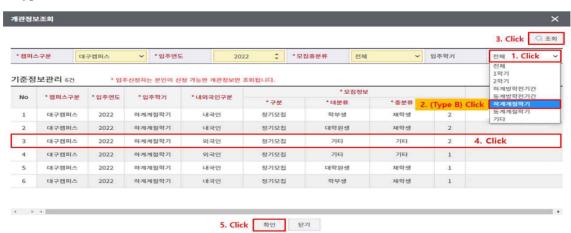

2. After agreeing to the use of personal information, click the Confirm button at the bottom.

- 3. Click the 「1. 전체」 of moving-in semester(입주학기) menu at the top and select the <u>「2. 하</u> <u>계방학전기간/하계계절학기\*」(semester you want to move in)</u> ▶ Click the 「3. 조희」(check) button ▶ Select the 「4.」 (application information)\*\* that matches your academic record ▶ Click the 「5. 확인」(confirm) at the bottom of the screen
- \* 하계방학전기간(Type A, 6/22~8/27)
  - : If you want to apply for move-in during the entire vacation period(Type A), select "하계 방학전기간".
- \* 하계계절학기(Type B, 6/22~7/16)
  - : If you want to apply for move-in only during the seasonal semester(Type B), select "하 계계절학기".
- \*\* Be sure to select "외국인"(international students) recruitment.
- \* Absolutely no duplicate application!!!(Responsibility for the disadvantage of duplicate application is the responsibility of the person)

<Type A>: 6/22~8/27

<Type B>: 6/22~7/16

4. 기본정보(환불은행, 기본주소, 보호자 주소) 입력 ▶ 희망관 선택 ▶ 화면 상단 저장 클릭 Enter basic information such as refund bank(「1.」, 「2.」「3.」), address(「4.」) in the tab of '1.신청상세(Application Details)' at the bottom of the screen ▶ Select the 「5.」(desired dormitory building) ▶ Click the 「6. 저장」(save) at the top of the screen