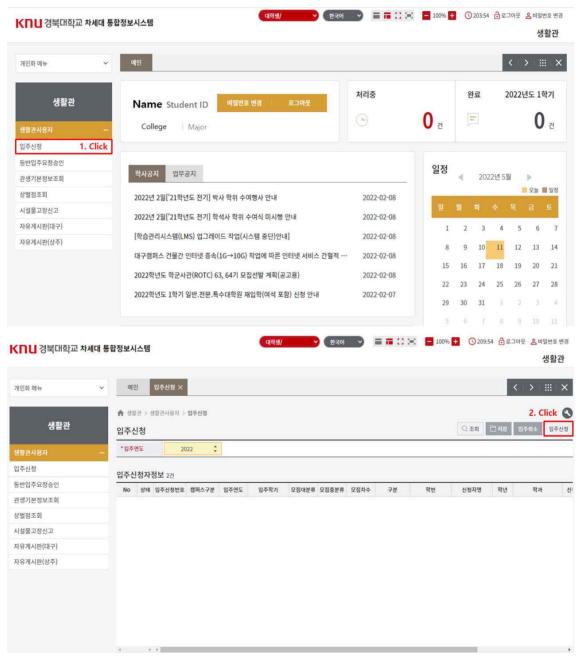

## How to apply for the dormitory at the next-generation integrated information system

1. Open the Internet window (except Explorer) and access the next-generation integrated information system of dormitory (<a href="https://dormt.knu.ac.kr">https://dormt.knu.ac.kr</a>) ▶ Log in ▶ Click the 「1. 입주신청」(Application for residence) on the upper right