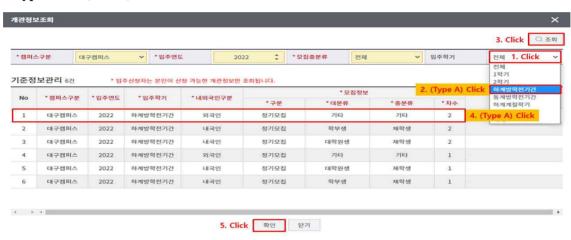

2. After agreeing to the use of personal information, click the Confirm button at the bottom.

- 3. Click the 「1. 전체」 of moving-in semester(입주학기) menu at the top and select the <u>「2. 하</u> <u>계방학전기간/하계계절학기\*」(semester you want to move in)</u> ▶ Click the 「3. 조희」(check) button ▶ Select the 「4.」 (application information)\*\* that matches your academic record ▶ Click the 「5. 확인」(confirm) at the bottom of the screen
- \* 하계방학전기간(Type A, 6/22~8/27)
  - : If you want to apply for move-in during the entire vacation period(Type A), select "하계 방학전기간".
- \* 하계계절학기(Type B, 6/22~7/16)
  - : If you want to apply for move-in only during the seasonal semester(Type B), select "하 계계절학기".
- \*\* Be sure to select "외국인"(international students) recruitment.
- \* Absolutely no duplicate application!!!(Responsibility for the disadvantage of duplicate application is the responsibility of the person)

<Type A>: 6/22~8/27

<Type B>: 6/22~7/16

4. 기본정보(환불은행, 기본주소, 보호자 주소) 입력 ▶ 희망관 선택 ▶ 화면 상단 저장 클릭 Enter basic information such as refund bank(「1.」, 「2.」「3.」), address(「4.」) in the tab of '1.신청상세(Application Details)' at the bottom of the screen ▶ Select the 「5.」(desired dormitory building) ▶ Click the 「6. 저장」(save) at the top of the screen